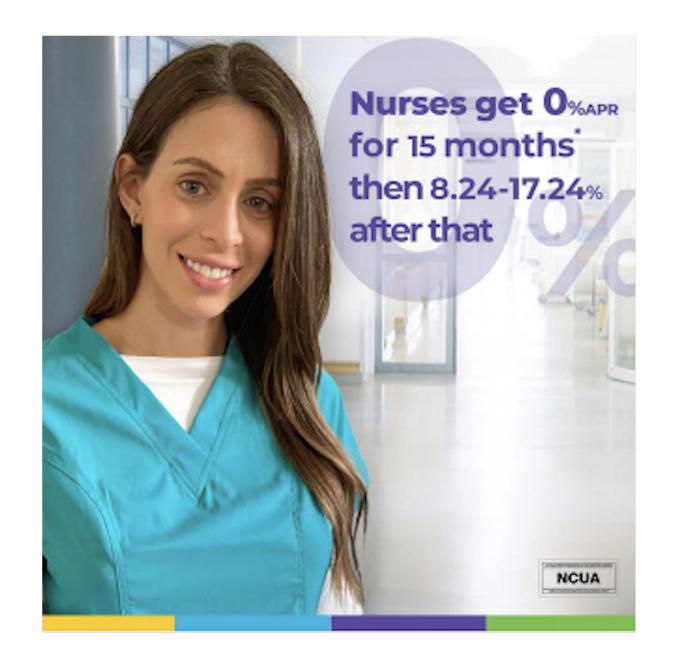

**Audience:** The campaign directly targeted the nursing community.

**Offer:** Retargeting those who engaged with the initial ads, this campaign tested a variety of offers.

**Campaign Dates:** 7/1/22

# Big Bank Credit Cards 23.00% or more